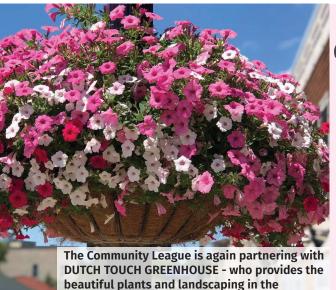

# in and around the Village?

You can have these colorful blooms for your own porch, yard and patio!

A portion of every order will benefit the MF Community League! The MF Community League mission is to enhance the quality of life in our Village, State and Nation through philanthropic gifts and community service,

while promoting fellowship among our members.

Order your 12-inch, heavy-duty plastic terra-cotta pot full of the

Menomonee Falls downtown area.

## Menomonee Falls Color Mix! \$30.00 EACH

ODDED BY 2/20/24

ORDER BY 3/29/24

PETUNIAS - full sun

Please fill out the Order Form below, enclose check and mail it to the address noted.